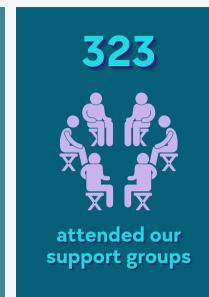

### Fiscal Year 2023 in Numbers

#### **HEARTBEAT**

Peer support groups are a space for people who are grieving the loss of a loved one to suicide to come together to connect and heal.